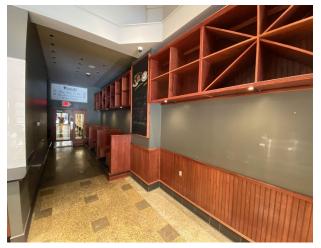

Back entrance to space with seating

Close up of seating in back

Front entrance with seating