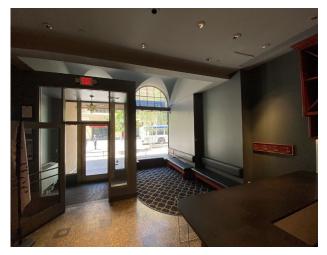

Back entrance to space with seating

Close up of seating in back

Front entrance with seating