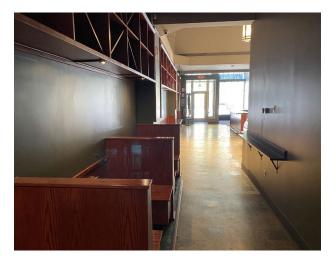

Back entrance to space with seating

Close up of seating in back

Front entrance with seating